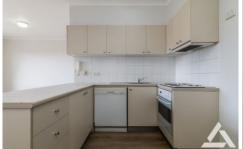

## Featuring;

- security intercom entrance
- Ensuite off main bedroom
- large lounge / dining area with reverse cycle air con
- kitchen with electric cooking & dishwasher
- internal laundry and plenty of storage space
- secure car space off laneway