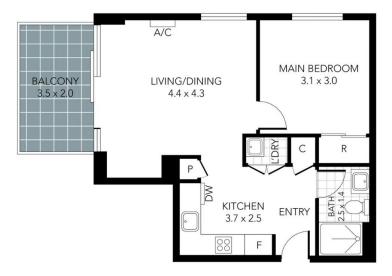

#### 103/1131 Dandenong Road Malvern East VIC

Entirely modern and exceptionally designed, this Boston apartment achieves lifestyle perfection with the perfect low-maintenance layout and convenient service road placement that provides ease of entry and exit. Exhibiting a bright ambience with white cabinetry, the kitchen flaunts the stylish attributes of stone benches and stainless steel appliances, flowing through to the living and dining zone that relishes floor-to-ceiling windows and direct access onto the balcony. Wonderfully placed only a brief stroll to Carnegie Central shops and Carnegie Station, whilst close to Chadstone Shopping Centre, Monash Uni (Caulfield Campus) and Caulfield Racecourse.

#### 1 CAR SPACE

Internal Area: 44m<sup>2</sup>

THIS PLAN IS NOT TO SCALE. MEASUREMENTS ARE INDICATIVE AND IN METRES. SITE PLAN REFLECTS APPROXIMATE POSITION OF BUILDINGS ON PROPERTY ONLY AND IS NOT AN ACCURATE REPRESENTATION OF VEGETATION AND OTHER EXTERNAL LANDSCAPE FEATURES. THIS PLAN SHOULD NOT BE RELIED UPON AND INTERESTED PARTIES SHOULD MAKE THEIR OWN ENQUIRIES.