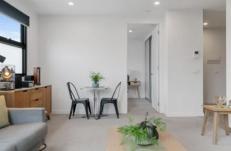

#### 103/1131 Dandenong Road Malvern East VIC

Entirely modern and exceptionally designed, this Boston apartment achieves lifestyle perfection with the perfect low-maintenance layout and convenient service road placement that provides ease of entry and exit. Exhibiting a bright ambience with white cabinetry, the kitchen flaunts the stylish attributes of stone benches and stainless steel appliances, flowing through to the living and dining zone that relishes floor-to-ceiling windows and direct access onto the balcony. Wonderfully placed only a brief stroll to Carnegie Central shops and Carnegie Station, whilst close to Chadstone Shopping Centre, Monash Uni (Caulfield Campus) and Caulfield Racecourse.

- ? Carpeted bedroom with built-in-robes
- ? Fashionable bathroom complete with shower, toilet and