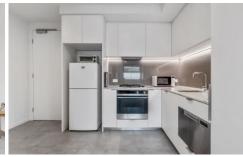

#### 103/1131 Dandenong Road Malvern East VIC

Entirely modern and exceptionally designed, this Boston apartment achieves lifestyle perfection with the perfect low-maintenance layout and convenient service road placement that provides ease of entry and exit. Exhibiting a bright ambience with white cabinetry, the kitchen flaunts the stylish attributes of stone benches and stainless steel appliances, flowing through to the living and dining zone that relishes floor-to-ceiling windows and direct access onto the balcony. Wonderfully placed only a brief stroll to Carnegie Central shops and Carnegie Station, whilst close to Chadstone Shopping Centre, Monash Uni (Caulfield Campus) and Caulfield Racecourse.