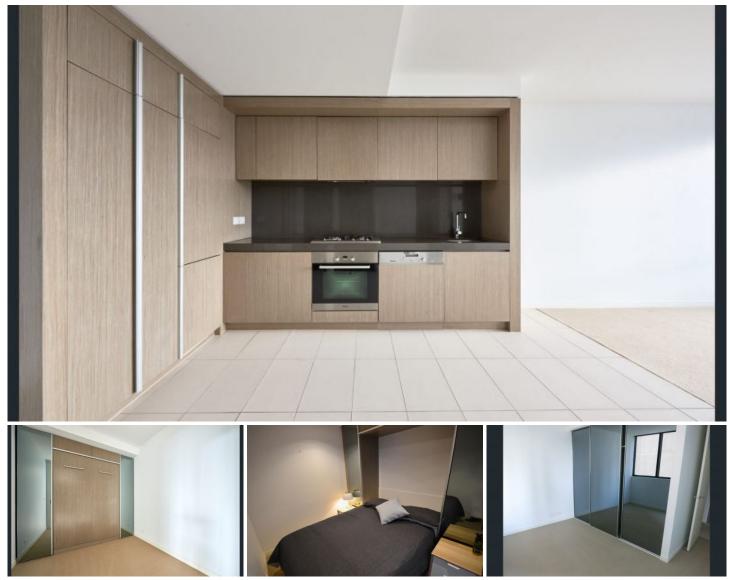

## 1214/50 Albert Road South Melbourne VIC

This absolutely stunning 2 bedroom apartment features open plan meals & living zone flowing onto good size balcony, 2 well-appointed bedrooms both with built in robes and Euro laundry/storage. Functional L-shape kitchen stone bench tops, stainless steel Miele appliances (gas cook top & wok burner) & integrated timber-grain style cabinetry.

Full-height glazing invites natural light, R/C heating & cooling, security intercom entry, concierge and secure car park.

Relax in the lobby lounge alongside ambient fireplaces, workout in the 'Health Club's fully equipped gym & cardio space indulge in the hot tub, massage room, or indoor garden retreat. Entertain on the rooftop with BBQ, spa, sundeck & postcard views or host an exclusive function in