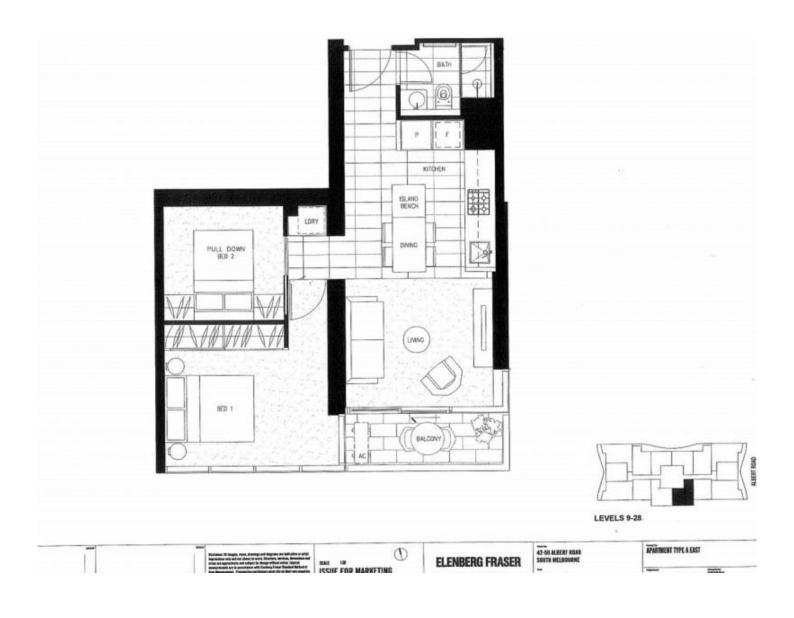

## 1214/50 Albert Road South Melbourne VIC

This absolutely stunning 2 bedroom apartment features open plan meals & living zone flowing onto good size balcony, 2 well-appointed bedrooms both with built in robes and Euro laundry/storage. Functional L-shape kitchen stone bench tops, stainless steel Miele appliances (gas cook top & wok burner) & integrated timber-grain style cabinetry.