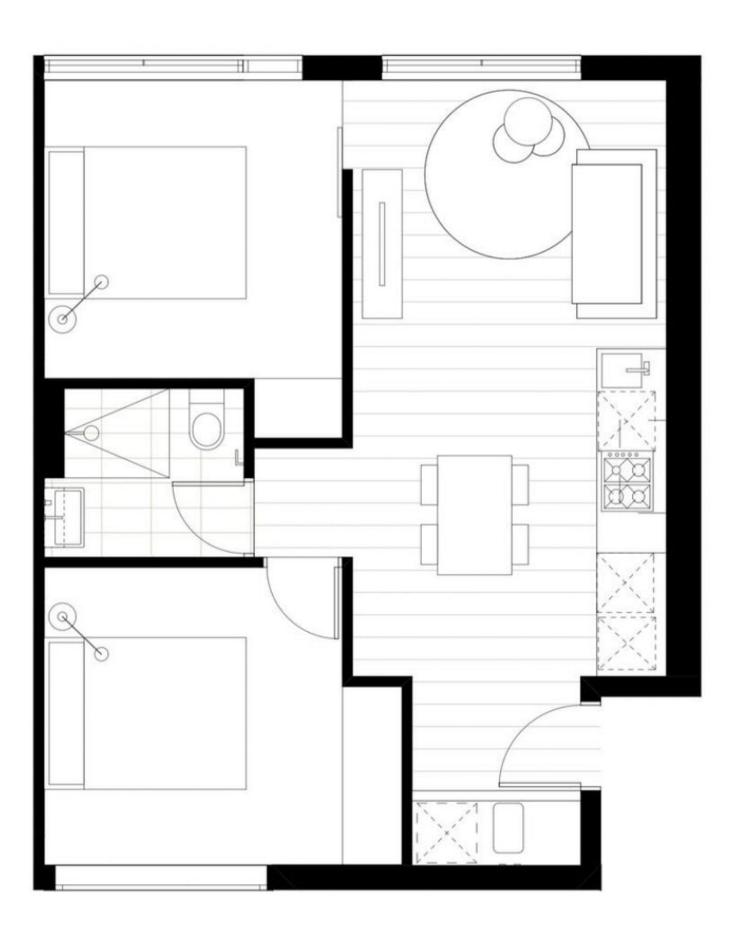

## 1801/139 Bourke Street Melbourne VIC

Enjoy the city view's from this beautifully appointed apartment in the heart of the CBD.

This two bedroom apartment is situated at the top end of the CBD. Just a short walk from tram stops, fantastic restaurants, cafes, Chinatown and shopping centers.

Offering two spacious bedrooms both with mirrored sliding wardrobes, open plan kitchen & living area with plenty of storage, split system and European laundry.