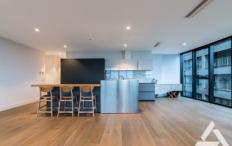

## Comprising:

Huge open plan living & dining area with full-height floor to ceiling windows

Large balcony with spectacular views

Spacious bedrooms with built in robes, master with walk through en-suite.

With quality fittings, including, Miele appliances, stone benches, heating/cooling, secure and flamboyant entry

4 🕒 2 📛 1 🖨

Type: Apartment Price: \$1500 per week

**View**: https://www.innerrealestate.com.au/lease/vic/inner-city/melbourne/residential/apartment/8149425