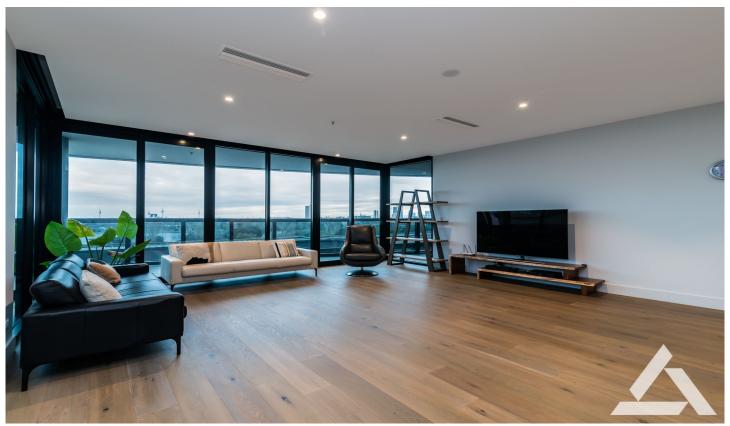

## 702/14 Queens Road Melbourne VIC

This stunning oversized 4-bedroom apartment is situated in the incredibly popular 'Arthur Apartments' building. It combines a luxurious, resort-style level of amenity with one of Melbourne's finest inner-urban positions directly opposite Albert Park Lake.

## Comprising:

Huge open plan living & dining area with full-height floor to ceiling windows

Large balcony with spectacular views

Spacious bedrooms with built in robes, master with walk through en-suite.

With quality fittings, including, Miele appliances, stone benches, heating/cooling, secure and flamboyant entry

4 🕒 2 📛 1 🖨

Type: Apartment Price: \$1500 per week

**View**: https://www.innerrealestate.com.au/lease/vic/inner-city/melbourne/residential/apartment/8149425