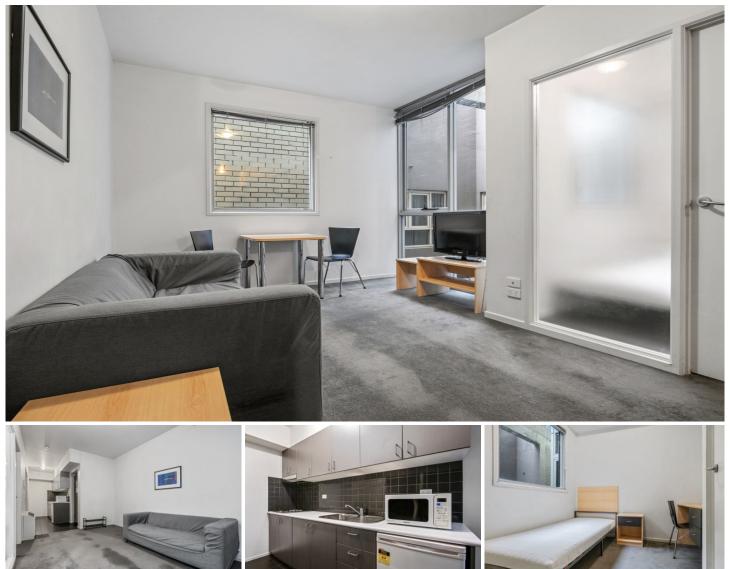

## 807/39 Lonsdale Street Melbourne VIC

Positioned in the heart of Melbourne, this two bedroom apartment features open plan living and dining area, BIR's, reverse cycling heating/cooling and modern appliances. Located in the heart of all the theatre precinct, restaurants, bars, cafes and Chinatown, this is the ideal apartment to invest in or owner occupy.

Onsite facilities include: IGA supermarket, common area with table tennis facilities, widescreen T.V, lounges and communal laundry.