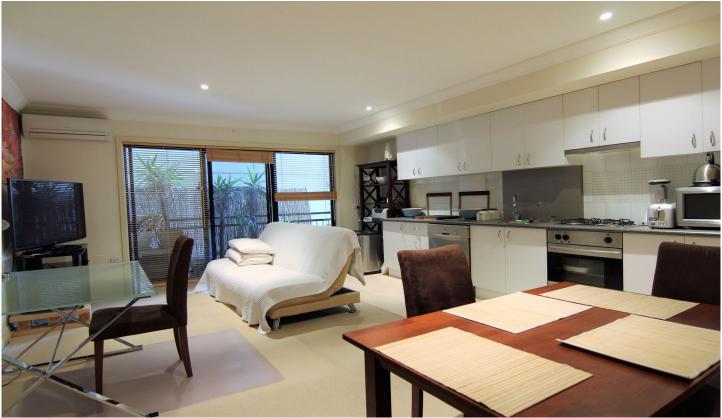

## 307/69-71 Stead Street South Melbourne VIC

This urban city apartment offers style and space as well as a connection to nature.

Fully furnished, comprising an open-plan kitchen (including dishwasher, stainless-steel appliances and bench top), meals and living which leads out to the Juliet balcony boasting a warm feel and a spectacular outlook of greenery.

The bedroom includes built-in-robes and direct access to the central bathroom. There's also laundry facilities, ample storage, secure parking and split system heating/cooling.

The complex is within walking distance to trams, the Botanical Gardens, South Melbourne Market and Albert