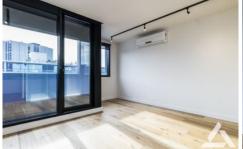

- ? Spacious bedroom boasting built-in-robes
- ? Contemporary bathroom with toilet
- ? Stylish open plan living and dining zone with study area
- ? Sleek stone-finished kitchen
- ? Miele appliances and integrated dishwasher
- ? North-east facing sheltered balcony