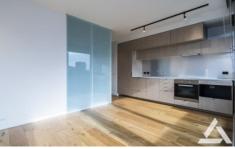

- ? Spacious bedroom boasting built-in-robes
- ? Contemporary bathroom with toilet
- ? Stylish open plan living and dining zone with study area
- ? Sleek stone-finished kitchen
- ? Miele appliances and integrated dishwasher
- ? North-east facing sheltered balcony