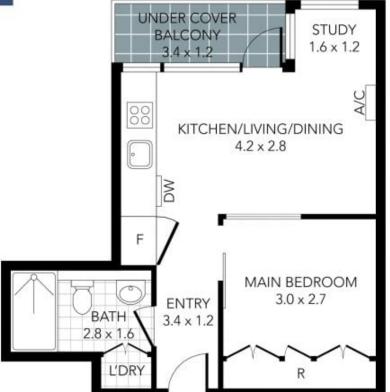

- ? Spacious bedroom boasting built-in-robes
- ? Contemporary bathroom with toilet
- ? Stylish open plan living and dining zone with study area
- ? Sleek stone-finished kitchen
- ? Miele appliances and integrated dishwasher
- ? North-east facing sheltered balcony

For full version visit the website

 $N \triangleleft$ 

Internal Area: 40m<sup>2</sup>

THIS PLAN IS NOT TO SCALE. MEASUREMENTS ARE INDICATIVE AND IN MITTRES. SITE PLAN REPLECTS APPROXIMATE POSITION OF BUILDINGS ON PROPERTY ONLY AND IS NOT AN ACCUITATE REPRESENTATION OF VEGETATION AND OTHER EXTERNAL LANDSCAPE FEATURES. THIS PLAN SHOULD NOT BE RELIED UPON AND INTERESTED PARTIES SHOULD MAKE THEIR OWN ENQUIRIES.