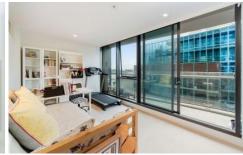

## 1509/35 Albert Road Melbourne VIC

\*\*6 months tenancy preferred\*\*

A perfect opportunity to secure a unique apartment in the popular Emerald building. Offering open plan living/dining area with a quality kitchen boasting Miele appliances. The light filled lounge offers floor to ceiling double glazed windows and leads to a private balcony.