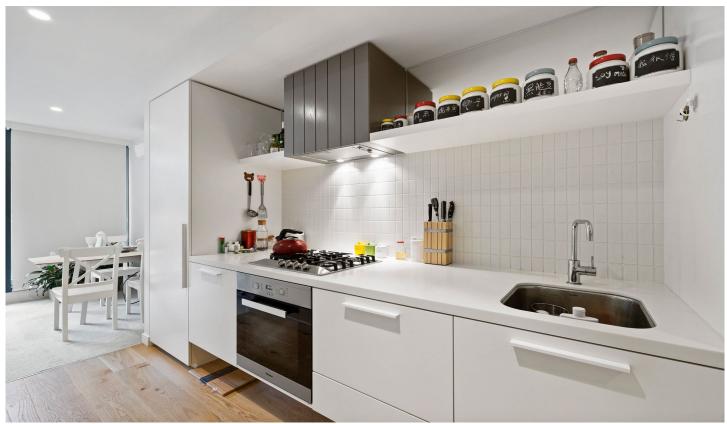

## 1509/35 Albert Road Melbourne VIC

\*\*6 months tenancy preferred\*\*

A perfect opportunity to secure a unique apartment in the popular Emerald building. Offering open plan living/dining area with a quality kitchen boasting Miele appliances. The light filled lounge offers floor to ceiling double glazed windows and leads to a private balcony.