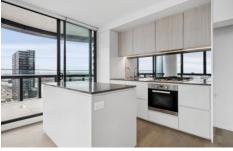

## 1907s/889 Collins Street Docklands VIC

Crafted to convey a cohesive indoor-outdoor ambience for effortless entertaining, this '889 Collins' apartment soars high on the 19th floor and flaunts modern appointments and a magnificently spacious floorplan. Flanked by balconies, the open plan living, dining and kitchen creates a wonderful social hub with floor-to-ceiling windows capturing incredible views and fabulous appointments incorporating an island bench, stone benches and premium appliances. Stepping outside, you'll find yourself in a vibrant lifestyle setting where you can easily access the marina, Victoria Harbour shops, Woolworths, restaurants and Marvel Stadium, whilst only moments from Southern Cross Station and the city centre.