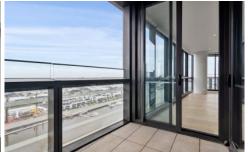

## 1907s/889 Collins Street Docklands VIC

Crafted to convey a cohesive indoor-outdoor ambience for effortless entertaining, this '889 Collins' apartment soars high on the 19th floor and flaunts modern appointments and a magnificently spacious floorplan. Flanked by balconies, the open plan living, dining and kitchen creates a wonderful social hub with floor-to-ceiling windows capturing incredible views and fabulous appointments incorporating an island bench, stone benches and premium appliances. Stepping outside, you'll find yourself in a vibrant lifestyle setting where you can easily access the marina, Victoria Harbour shops, Woolworths, restaurants and Marvel Stadium, whilst only moments from Southern Cross Station and the city centre.