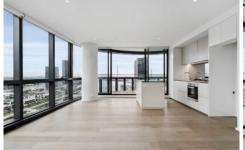

## 1907s/889 Collins Street Docklands VIC

Crafted to convey a cohesive indoor-outdoor ambience for effortless entertaining, this '889 Collins' apartment soars high on the 19th floor and flaunts modern appointments and a magnificently spacious floorplan. Flanked by balconies, the open plan living, dining and kitchen creates a wonderful social hub with floor-to-ceiling windows capturing incredible views and fabulous appointments incorporating an island bench, stone benches and premium appliances. Stepping outside, you'll find yourself in a vibrant lifestyle setting where you can easily access the marina, Victoria Harbour shops, Woolworths, restaurants and Marvel Stadium, whilst only moments from Southern Cross Station and the city centre.