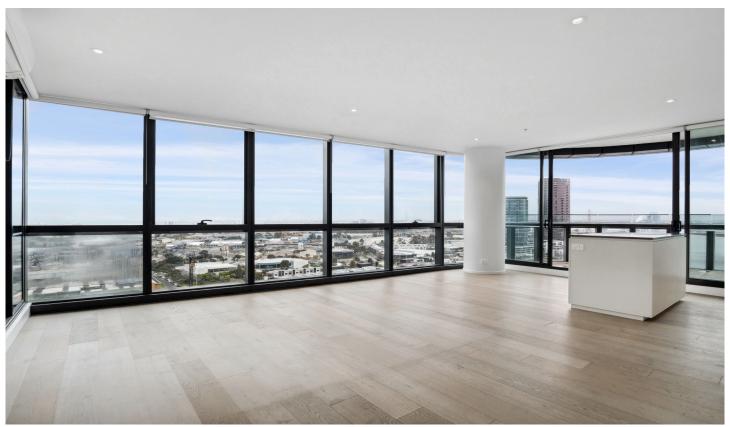

## 1907s/889 Collins Street Docklands VIC

Crafted to convey a cohesive indoor-outdoor ambience for effortless entertaining, this '889 Collins' apartment soars high on the 19th floor and flaunts modern appointments and a magnificently spacious floorplan. Flanked by balconies, the open plan living, dining and kitchen creates a wonderful social hub with floor-to-ceiling windows capturing incredible views and fabulous appointments incorporating an island bench, stone benches and premium appliances. Stepping outside, you'll find yourself in a vibrant lifestyle setting where you can easily access the marina, Victoria Harbour shops, Woolworths, restaurants and Marvel Stadium, whilst only moments from Southern Cross Station and the city centre.