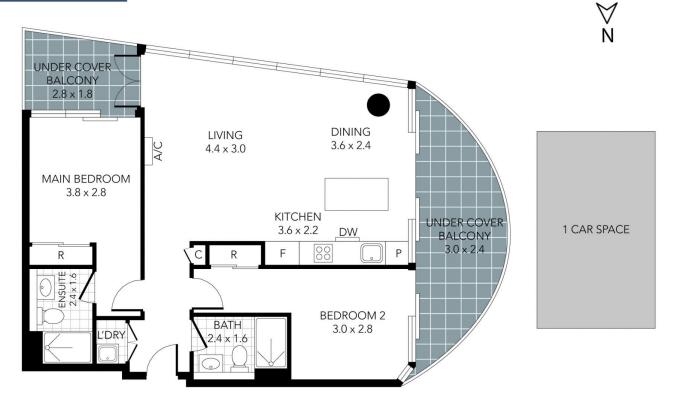

## 1907s/889 Collins Street Docklands VIC

Crafted to convey a cohesive indoor-outdoor ambience for effortless entertaining, this '889 Collins' apartment soars high on the 19th floor and flaunts modern appointments and a magnificently spacious floorplan. Flanked by balconies, the open plan living, dining and kitchen creates a wonderful social hub with floor-to-ceiling windows capturing incredible views and fabulous appointments incorporating an island bench, stone benches and premium appliances. Stepping outside, you'll find yourself in a vibrant lifestyle setting where you can easily access the marina, Victoria Harbour shops, Woolworths, restaurants and Marvel Stadium, whilst only moments from Southern Cross Station and the city centre.

THIS PLAN IS NOT TO SCALE. MEASUREMENTS ARE INDICATIVE AND IN METRES. SITE PLAN REFLECTS APPROXIMATE POSITION OF BUILDINGS ON PROPERTY ONLY AND IS NOT AN ACCURATE REPRESENTATION OF VEGETATION AND OTHER EXTERNAL LANDSCAPE FEATURES. THIS PLAN SHOULD NOT BE RELIED UPON AND INTERESTED PARTIES SHOULD MAKE THEIR OWN ENQUIRIES.

floorpik by scandipik