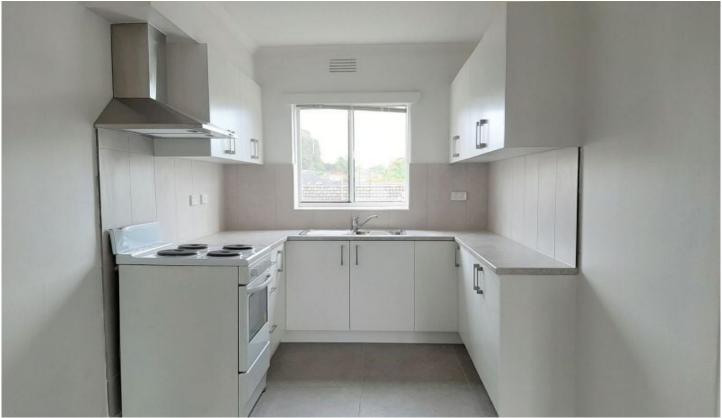

The unit comprises of:

- Huge lounge at entrance with electric panel heater
- Spacious kitchen with gas cooking
- Two Bedrooms with built in wardrobes and wall to wall carpet
- Bathroom with separate toilet
- Off street parking for one car