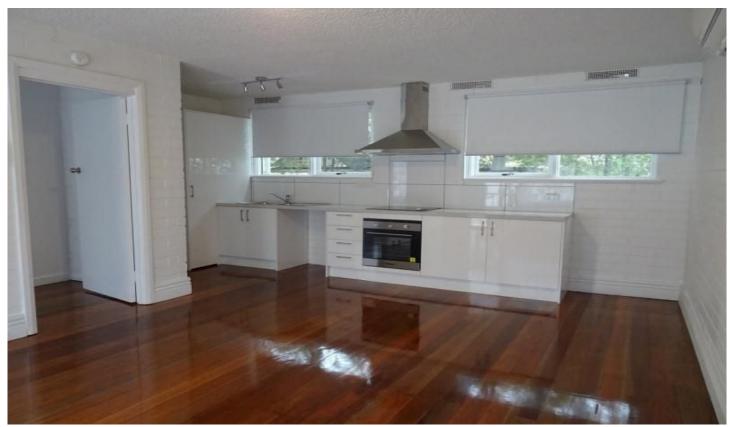

## 1/10 Larbert Road Noble Park VIC

This renovated one bedroom is a renter's dream! The property features a bathroom and kitchen stocked with high end stainless steel oven, range hood and electric cook top. This apartment an abundance of storage space, an open living area, a large built-in wardrobe all covered with polished floorboards. Located beautifully and just minutes away from Noble Park's main shopping district and train station. An inspection will not disappoint! \*Generic Photos used\*