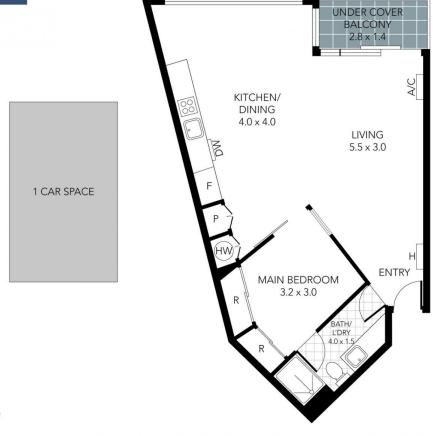

For full version visit the website

Internal Area: 58m<sup>2</sup>

THIS PLAN IS NOT TO SCALE. MEASUREMENTS ARE INDICATIVE AND IN METRES. SITE PLAN REFLECTS APPROXIMATE POSITION OF BUILDINGS ON PROPERTY ONLY AND IS NOT AN ACCURATE REPRESENTATION OF VEGETATION AND OTHER EXTERNAL LANDSCAPE FEATURES. THIS PLAN SHOULD NOT BE RELIED UPON AND INTERESTED PARTIES SHOULD MAKE THEIR OWN ENQUIRIES.