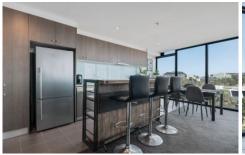

- ? Carpeted bedroom with built-in-robes
- ? Ensuite-style bathroom/laundry with toilet
- ? Kitchen and dining with premium appliances, including dishwasher
- ? Stone benches plus a convenient island breakfast bench
- ? Bright living room detailed with full-height double glazed